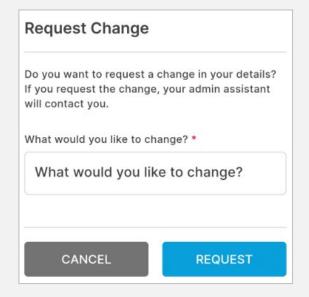

## How to edit a license entry on the app

7 To report a change, tap the ellipsis icon/ the three dots (...) next to the relevant license.

- Then tap **Request Change** at the bottom of the screen.
- When the Request Change screen is displayed, explain the change you want to make.
- Once you have provided the details, click on Request.

MHR will review the requested change during office hours (Monday to Friday), make the change, or contact you for more information.

MHR 2