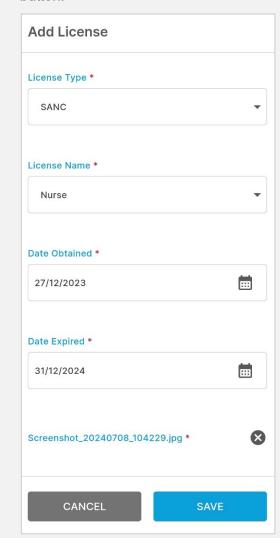

ADD LICENSE

MHR 1

**5** Complete all the fields and then tap the **Save** button.

**6** The new license will be displayed and is awaiting approval from MHR.

MHR will review the update during office hours (Monday to Friday) and either approve or reject the update. If rejected, you will receive a notification explaining the reason.