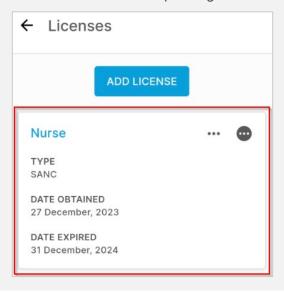

## How to edit a license entry on the app

7 To report a change, tap the ellipsis icon/ the three dots (...) next to the relevant license.

- Then tap **Request Change** at the bottom of the screen.
- When the Request Change screen is displayed, explain the change you want to make.
- Once you have provided the details, click on Request.