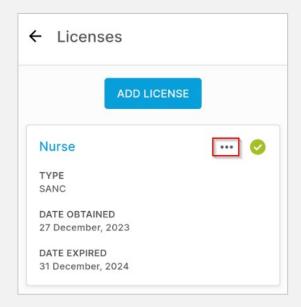

## How to edit a license entry on the app

7 To report a change, tap the ellipsis icon/ the three dots (...) next to the relevant license.

- Then tap **Request Change** at the bottom of the screen.
- When the Request Change screen is displayed, explain the change you want to make.
- Once you have provided the details, click on Request.