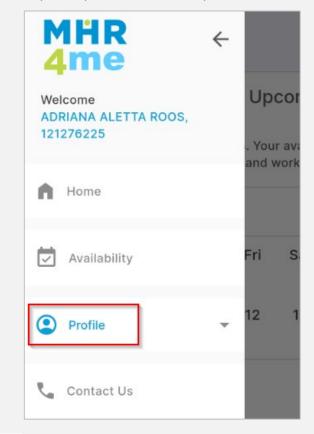

## How to add a License

Follow these steps:

1 From the **Home** screen, tap the **Hamburger** button.

2 Tap to expand the Profile option.

3 The list of profile options will be displayed. Tap the **Licenses** option. ng Book Welcome ADRIANA ALETTA ROOS, 121276225 okings. Rev quest booki Profile Personal Details Qualifications Job Description Next of Kin Licenses Indemnity Work Preferences **Communication Preferences** 4 Tap the Add License button. ← Licenses You don't have any licenses. Your profile will be inactive until you have at least one license.