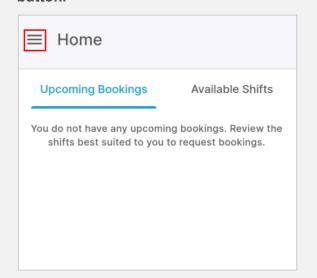

## How to add a License

Follow these steps:

1 From the **Home** screen, tap the **Hamburger** button.

2 Tap to expand the Profile option.

3 The list of profile options will be displayed. Tap the **Licenses** option. ng Book Welcome ADRIANA ALETTA ROOS, 121276225 okings. Rev quest booki Profile Personal Details Qualifications Job Description Next of Kin Licenses Indemnity Work Preferences **Communication Preferences** 4 Tap the Add License button. ← Licenses You don't have any licenses. Your profile will be inactive until you have at least one license.