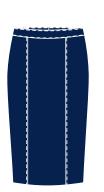

## NURSING AND CARE WORKER LADIES 2025

Nazley Fitted headgear R180.04

Emery Ladies V-neck scrub top with contrast Size XS-5XL R352.83 Loops & Buttons

TeakSide back elastic linedpencil skirt with back ventSizes 28-5065cm75cmR322.43R334.67