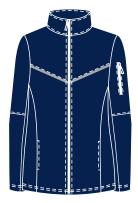

## NURSING AND CARE WORKER MENS 2025

Samuel Unisex S/s tunic with pockets Size XS-5XL R339.78 Loops & Buttons

Rowan Unisex L/s Fleece Jacket Size XXS - 5XL R673.61

Oak Pull-on pants Size S-3XL R261.19

Rowan Unisex L/s Fleece Jacket Size XXS - 5XL R673.61

Magnolia Pull-on pants with pockets Size XS-5XL R261.19

EMBROIDERY: Samuel and Emery left sleeve wearing