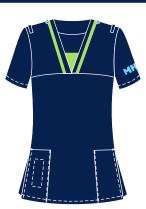

## NURSING AND CARE WORKER LADIES 2025

Nazley Fitted headgear R180.04

Emery Ladies V-neck scrub top with contrast Size XS-5XL R352.83 Loops & Buttons

TeakSide back elastic linedpencil skirt with back ventSizes 28-5065cm75cmR322.43R334.67