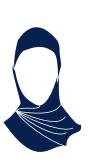

## NURSING AND CARE WORKER LADIES 2025

Nazley Fitted headgear R180.04

Emery Ladies V-neck scrub top with contrast Size XS-5XL R352.83 Loops & Buttons

TeakSide back elastic linedpencil skirt with back ventSizes 28-5065cm75cmR322.43R334.67