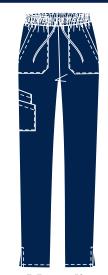

Rowan Unisex L/s Fleece Jacket Size XXS - 5XL R673.61

Magnolia Pull-on pants with pockets Size XS-5XL R261.19

EMBROIDERY: Samuel and Emery left sleeve wearing