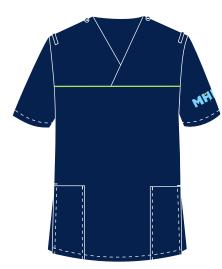

## NURSING AND CARE WORKER MENS 2025

Samuel Unisex S/s tunic with pockets Size XS-5XL R339.78 Loops & Buttons

Rowan Unisex L/s Fleece Jacket Size XXS - 5XL R673.61

Oak Pull-on pants Size S-3XL R261.19