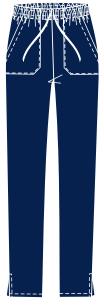

## NURSING AND CARE WORKER MENS 2025

Samuel Unisex S/s tunic with pockets Size XS-5XL R339.78 Loops & Buttons

Rowan Unisex L/s Fleece Jacket Size XXS - 5XL R673.61

Oak Pull-on pants Size S-3XL R261.19

Rowan Unisex L/s Fleece Jacket Size XXS - 5XL R673.61

Magnolia Pull-on pants with pockets Size XS-5XL R261.19

EMBROIDERY: Samuel and Emery left sleeve wearing