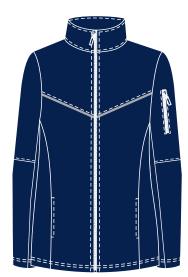

## NURSING AND CARE WORKER MENS 2025

Samuel Unisex S/s tunic with pockets Size XS-5XL R339.78 Loops & Buttons

Rowan Unisex L/s Fleece Jacket Size XXS - 5XL R673.61

Oak Pull-on pants Size S-3XL R261.19

Rowan Unisex L/s Fleece Jacket Size XXS - 5XL R673.61

Magnolia Pull-on pants with pockets Size XS-5XL R261.19

EMBROIDERY: Samuel and Emery left sleeve wearing